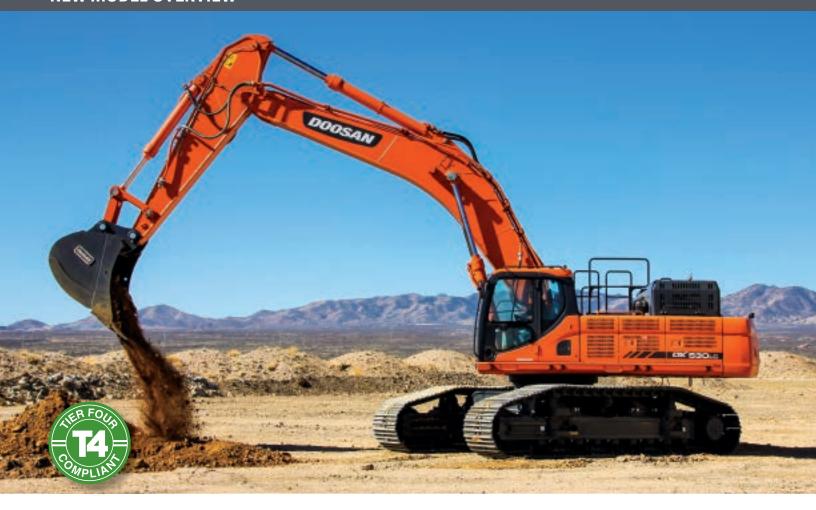

## DOOSAN

## **DX 530**LC-5 EXCAVATOR

## **NEW MODEL OVERVIEW**

- T4 Emission Compliant (HPCR, CEGR, DOC & SCR)
- 23' 4" Boom, 9' 6" Arm
- 35.4" (900 mm) Shoes, Rollers (3 upper/9 lower)
- 4 Power Modes / 4 Work Modes
- Telematics 3 Year Subscription
- Options Straight Travel, 2-way Aux. Hydraulic Pedal,
  Diesel Powered Coolant Heater, Plug Heater, Cab Guarding,
  Additional Work Lamps, Rotate Circuit Piping